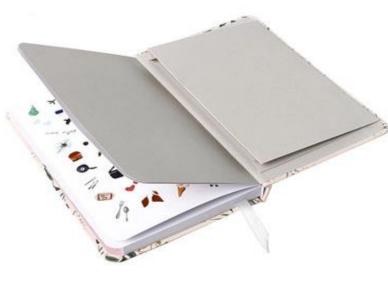

## PRODUCTS SHOW - NOTEBOOK

#### **Printing & Paper:**

Offset printing /
Wood free / Eco-friendly paper
Coated paper / Uncoated paper

#### Finishing:

Gloss/matt varnishing
Gloss/matt lamination
Gold/silver foil stamping
Full/spot UV coating
Soft touch lamination, etc.

#### Binding:

Perfect bound, YO binding Cased bound, Semi-YO binding.