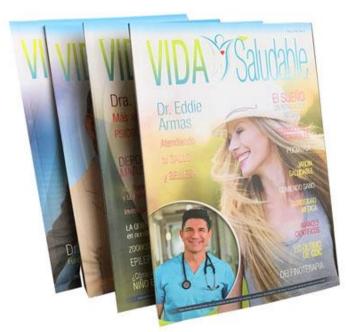

## PRODUCTS SHOW - BOOK

#### **Printing & Paper:**

Offset printing / coasted and uncoated paper

#### Finishing:

Gloss/matt varnishing
Gloss/matt lamination
Gold/silver foil stamping
Full/spot UV coating
Soft touch lamination, etc.

#### Binding:

Perfect bound, Board book, Cased bound, Saddle stich.