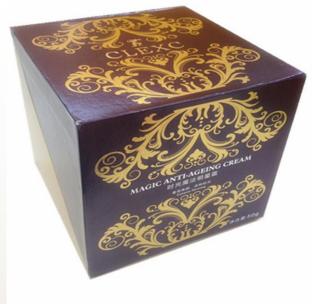

# PRODUCTS SHOW - PACKAGING

#### **Printing & Paper:**

C1S / C2S / Cardboard / Greyboard

#### Finishing:

Gloss/matt varnishing
Gloss/matt lamination
Gold/silver foil stamping
Full/spot UV coating
Soft touch lamination, etc.

#### Progress:

bag making, Assembling, Packing.