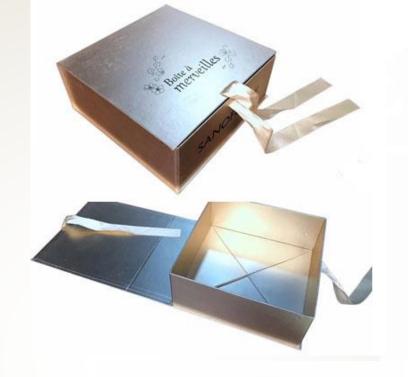

# PRODUCTS SHOW - PACKAGING

#### **Printing & Paper:**

C1S / C2S / Cardboard / Greyboard

#### Finishing:

Gloss/matt varnishing
Gloss/matt lamination
Gold/silver foil stamping
Full/spot UV coating
Soft touch lamination, etc.

#### Progress:

bag making, Assembling, Packing.