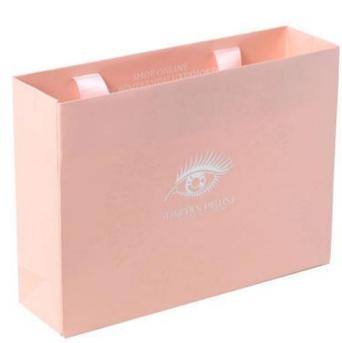

# PRODUCTS SHOW - PACKAGING

#### **Printing & Paper:**

C1S / C2S / Cardboard / Greyboard

#### Finishing:

Gloss/matt varnishing
Gloss/matt lamination
Gold/silver foil stamping
Full/spot UV coating
Soft touch lamination, etc.

#### Progress:

bag making, Assembling, Packing.